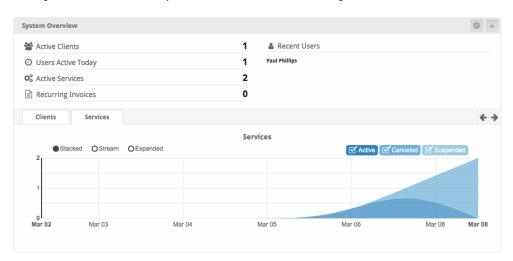

The widget has now been added to your Dashboard and will look something like this: