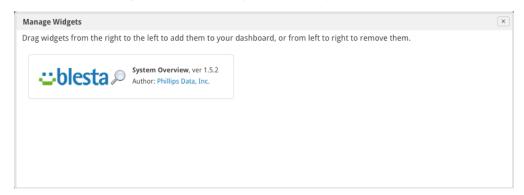

Next, visit [Home], and click the "Manage Widgets" link in the left column of the Dashboard. Drag the "System Overview" widget from the right column to the left column to add it to your Dashboard. This step will need to be repeated for each admin that wishes to have the widget appear on their Dashboard.