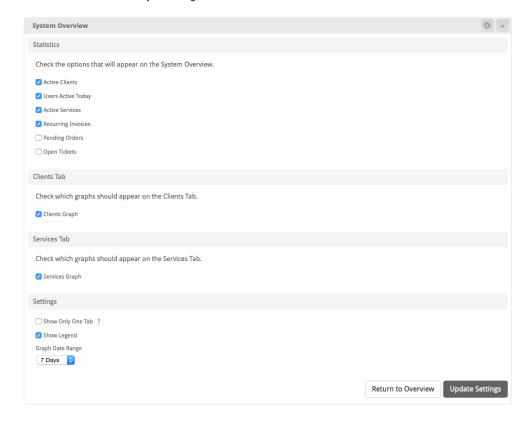

## Configuration

The System Overview widget may be configured on a per-staff basis, meaning that each staff member may customize it's appearance.

To configure the widget, click the cog/gear icon in the upper right window decorations. Modify the settings as desired, and click the "Update Settings" button when finished to save your changes and return to the Dashboard.