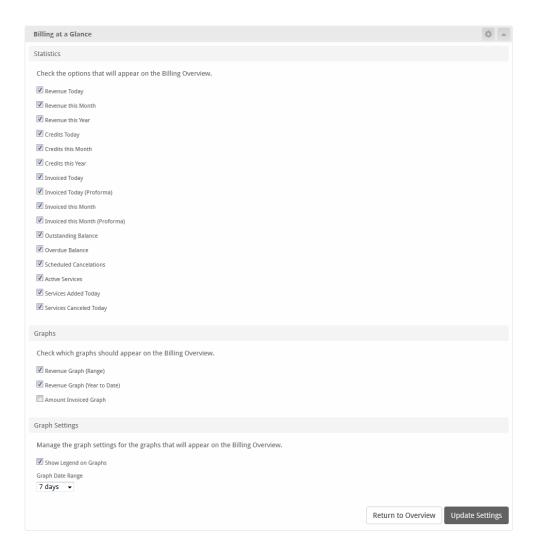

#### **Changing What is Displayed**

To edit what is displayed within the widget, click the cog/gear icon in the upper right window decorations and make your changes. When finished, click the "Update Settings" button in the bottom right to save your changes and return to the Billing Overview.

## **Statistics**

A list of the different available statistics and what each one calculates

| Name                           | Description                                                                                |  |
|--------------------------------|--------------------------------------------------------------------------------------------|--|
| Revenue Today                  | The total amount from all approved non-credit transactions received in this calendar day   |  |
| Revenue this Month             | The total amount from all approved non-credit transactions received in this calendar month |  |
| Revenue this Year              | The total amount from all approved non-credit transactions received in this calendar year  |  |
| Credits Today                  | The total amount from all approved credit transactions received in this calendar day       |  |
| Credits this Month             | The total amount from all approved credit transactions received in this calendar month     |  |
| Credits this Year              | The total amount from all approved credit transactions received in this calendar year      |  |
| Invoiced Today                 | The total amount from all open full invoices billed in this calendar day                   |  |
| Invoiced Today (Proforma)      | The total amount from all open proforma invoices billed in this calendar day               |  |
| Invoiced this Month            | The total amount from all open full invoices billed in this calendar month                 |  |
| Invoiced this Month (Proforma) | The total amount from all open proforma invoices billed in this calendar month             |  |
| Outstanding Balance            | The total amount of all unpaid full invoices billed today or before                        |  |
| Overdue Balance                | The total amount of all unpaid full and proforma invoices with due dates that have passed  |  |
| Scheduled Cancelations         | The total number of active services with a cancelation date in the future                  |  |

| Active Services         | The total number of active services                                                                                                            |  |
|-------------------------|------------------------------------------------------------------------------------------------------------------------------------------------|--|
| Services Added Today    | The total number of services that were created in this calendar day (not only active services, but any that were created in this calendar day) |  |
| Services Canceled Today | The total number of services that were canceled in this calendar day                                                                           |  |