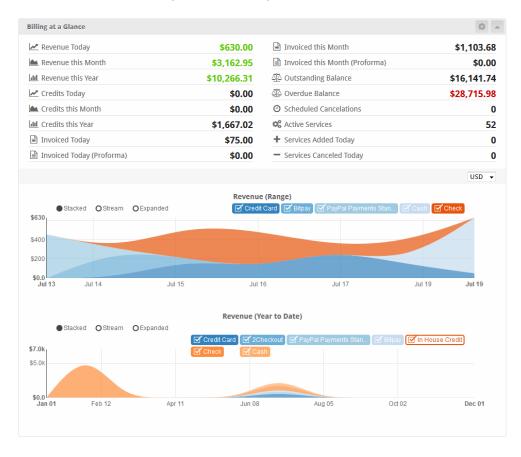

### The Widget

Once installed and enabled, the widget will look something like this: