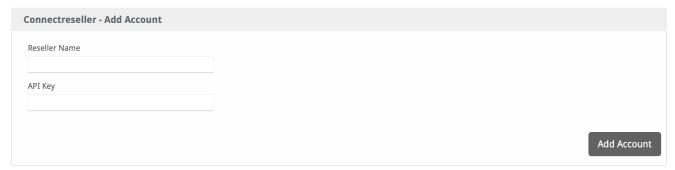

## **Installing ConnectReseller**

- 1. Visit [Settings] > [Company] > [Modules] > Available.
- 2. Click the "Install" button within the ConnectReseller module listing.

After installation click on "Add Account" to add your ConnectReseller account.

| Option        | Description                                              |  |  |
|---------------|----------------------------------------------------------|--|--|
| Reseller Name | Enter your Reseller Name as provided by ConnectReseller. |  |  |
| API Key       | Enter the API Key provided by ConnectReseller.           |  |  |