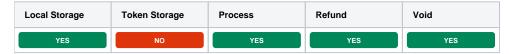

|  |
|   |          |        |      |   |   |  |
|   |          |        |      |   |   |  |
|   |          |        |      |   |   |  |
|   |          |        |      |   |   |  |
|   |          |        |      |   |   |  |
|   |          |        |      |   |   |  |
|   |          |        |      |   |   |  |
|   |          |        |      |   |   |  |
|   |          |        |      |   |   |  |
|   |          |        |      |   |   |  |

- 1 About PayPal Payflow Pro
  2 Credit Card Processing Features
  3 Installing PayPal Payflow Pro
  4 Test mode

#### **About PayPal Payflow Pro**

Payflow Pro is a merchant payment gateway by PayPal. Learn more about Payflow Pro on their website at https://www.paypal.com/webapps/mpp/payflow-payment-gateway.

## **Credit Card Processing Features**



## **Installing PayPal Payflow Pro**

To install the PayPal Payflow Pro gateway, visit [Settings] > [Company] > [Payment Gateways] > Available, and click the "Install" button for PayPal Payflow Pro.



A message will be displayed, indicating that the payment gateway was successfully installed.



Enter the details provided by PayPal Payflow Pro.

| Field Name            | Description                                                                                                       |  |  |  |  |
|-----------------------|-------------------------------------------------------------------------------------------------------------------|--|--|--|--|
| Vendor/Merchant Login | Enter the Vendor/Merchant Login provided by PayPal Payflow Pro or your merchant account provider.                 |