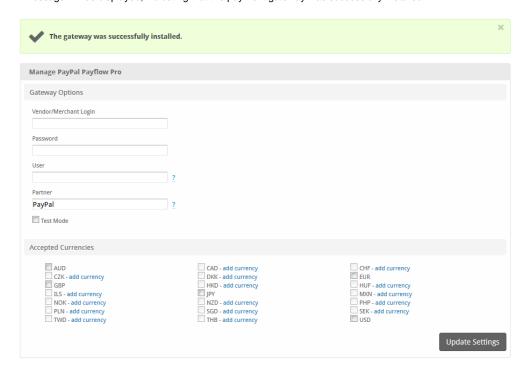

## **Installing PayPal Payflow Pro**

To install the PayPal Payflow Pro gateway, visit [Settings] > [Company] > [Payment Gateways] > Available, and click the "Install" button for PayPal Payflow Pro.

A message will be displayed, indicating that the payment gateway was successfully installed.

Enter the details provided by PayPal Payflow Pro.

| Field Name            | Description                                                                                                       |  |  |  |  |
|-----------------------|-------------------------------------------------------------------------------------------------------------------|--|--|--|--|
| Vendor/Merchant Login | Enter the Vendor/Merchant Login provided by PayPal Payflow Pro or your merchant account provider.                 |  |  |  |  |
| Password              | Enter the password as configured within PayPal Payflow Pro.                                                       |  |  |  |  |
| User                  | Enter the User provided by PayPal Payflow Pro or your merchant account provider.                                  |  |  |  |  |
| Partner               | If direct from PayPal, leave this as "PayPal". If by an authorized PayPal reseller use the value provided to you. |  |  |  |  |
| Test Mode             | Check to have transactions processed in test mode. Transaction processed in test mode will not settle.            |  |  |  |  |
| Accepted Currencies   | Check the currencies that you would like to be processed through this payment gateway.                            |  |  |  |  |
|                       | The following currencies are available:                                                                           |  |  |  |  |
|                       | AUD, CAD, CHF, CZK, DKK, EUR, GBP, HKD, HUF, ILS, JPY, MXN, NOK, NZD, PHP, PLN, SGD, SEK, TWD, THB, USD           |  |  |  |  |